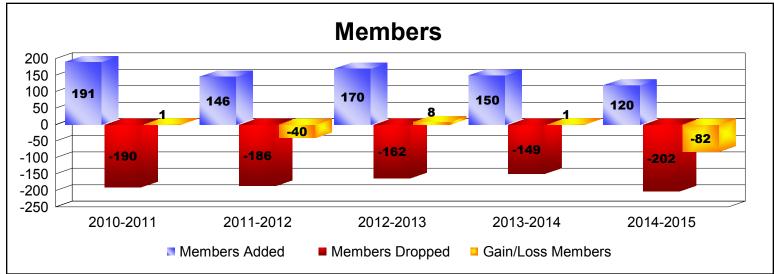

District 103SE As of June 2015 Cumulative

| Year      | New<br>Clubs | Dropped<br>Clubs | Gain/<br>Loss<br>Clubs | New<br>Members | Charter<br>Members | Reinstate<br>Members | Transfer<br>Members | Total<br>Member<br>Added | Total<br>Members<br>Dropped | Gain/<br>Loss<br>Members |
|-----------|--------------|------------------|------------------------|----------------|--------------------|----------------------|---------------------|--------------------------|-----------------------------|--------------------------|
| 2010-2011 | 1            | -3               | -2                     | 114            | 22                 | 5                    | 50                  | 191                      | -190                        | 1                        |
| 2011-2012 | 1            | -2               | -1                     | 95             | 20                 | 10                   | 21                  | 146                      | -186                        | -40                      |
| 2012-2013 | 1            | 0                | 1                      | 123            | 19                 | 8                    | 20                  | 170                      | -162                        | 8                        |
| 2013-2014 | 1            | -2               | -1                     | 98             | 24                 | 14                   | 14                  | 150                      | -149                        | 1                        |
| 2014-2015 | 0            | -1               | -1                     | 96             | 0                  | 1                    | 23                  | 120                      | -202                        | -82                      |
| Average   | 1            | -2               | -1                     | 105            | 17                 | 8                    | 26                  | 155                      | -178                        | -22                      |