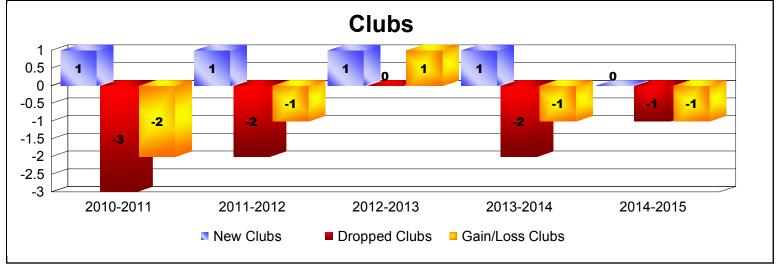

District 103SE As of June 2015 Cumulative

| Year      | New<br>Clubs | Dropped<br>Clubs | Gain/<br>Loss<br>Clubs | New<br>Members | Charter<br>Members | Reinstate<br>Members | Transfer<br>Members | Total<br>Member<br>Added | Total<br>Members<br>Dropped | Gain/<br>Loss<br>Members |
|-----------|--------------|------------------|------------------------|----------------|--------------------|----------------------|---------------------|--------------------------|-----------------------------|--------------------------|
| 2010-2011 | 1            | -3               | -2                     | 114            | 22                 | 5                    | 50                  | 191                      | -190                        | 1                        |
| 2011-2012 | 1            | -2               | -1                     | 95             | 20                 | 10                   | 21                  | 146                      | -186                        | -40                      |
| 2012-2013 | 1            | 0                | 1                      | 123            | 19                 | 8                    | 20                  | 170                      | -162                        | 8                        |
| 2013-2014 | 1            | -2               | -1                     | 98             | 24                 | 14                   | 14                  | 150                      | -149                        | 1                        |
| 2014-2015 | 0            | -1               | -1                     | 96             | 0                  | 1                    | 23                  | 120                      | -202                        | -82                      |
| Average   | 1            | -2               | -1                     | 105            | 17                 | 8                    | 26                  | 155                      | -178                        | -22                      |